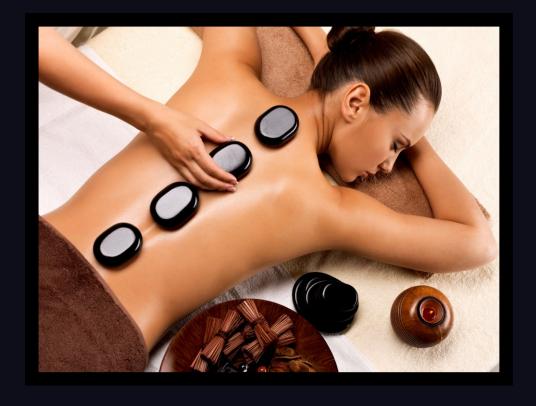

### HOT STONE MASSAGE

In this massage special energized stones and aroma oils are used. Different types of heated stones are placed on specific parts of your body, which helps you to relax and ease your tensed muscles and damaged soft tissues. It relieves muscle tension & pain, reduces stress & anxiety and promotes sleep.