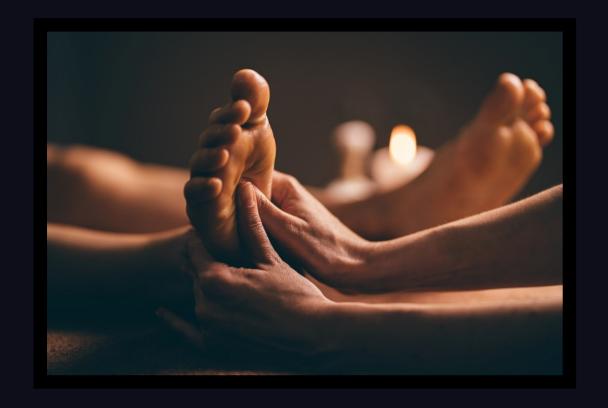

### REFLEXOLOGY FOOT MASSAGE

This is a deep relaxing foot massage involving the application of pressure to specific points on the feet using the thumb. The pressure points reflect different internal organs. Applying pressure on the points stimulates energy & releases blockages.