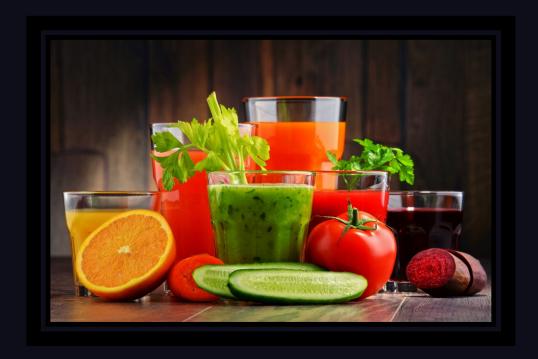

## **THE RETRIEVE PANTRY**

We offer a variety of health drinks & health bites at the Retrieve Pantry. The food that we serve at Retrieve are based on the principles of whole food plant-based diet. The prices & details are available separately from our pantry section.