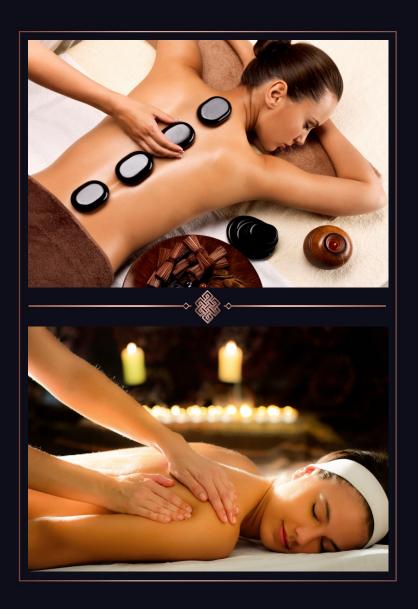

# **SPA THERAPY**

| Swedish Massage            | 60/90 Min | INR 2,800.00/3,500.00 |
|----------------------------|-----------|-----------------------|
| Aromatherapy Massage       | 60/90 Min | INR 2,800.00/3,500.00 |
| Deep Tissue Massage        | 60/90 Min | INR 3,250.00/4,250.00 |
| Thai Yoga Massage          | 60/90 Min | INR 3,000.00/4,000.00 |
| Hot Stone Massage          | 90 Min    | INR 4,000.00          |
| Retrieve Signature Massage | 120 Min   | INR 5 500 00          |

### HOT STONE MASSAGE

In this massage special energized stones and aroma oils are used. Different types of heated stones are placed on specific parts of your body, which helps you to relax and ease your tensed muscles and damaged soft tissues. It relieves muscle tension & pain, reduces stress & anxiety and promotes sleep.

### > RETRIEVE SIGNATURE MASSAGE

Our signature massage will let you unwind and energize in the hands of our expert therapists. It will take you to the height of tranquility, releasing the tensions, stresses and strains in your life.