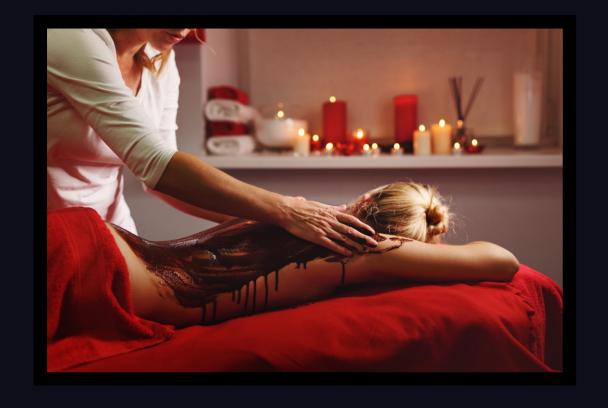

# **BODY SCRUBS & WRAPS**

| ➤ Milk Cream Vetiver  | Scrub | 60 Min | INR 2,500.00 |
|-----------------------|-------|--------|--------------|
| > Indian Spices Scrub |       | 60 Min | INR 2,500.00 |
| Sugarcane Scrub       |       | 60 Min | INR 2,750.00 |
| ➤ Aloe Vera Cooling V | Vrap  | 60 Min | INR 2,500.00 |
| ➤ Indian Spices Wrap  |       | 60 Min | INR 2,500.00 |
| Coffee Wrap           |       | 60 Min | INR 2,500.00 |

### COFFEE BODY WRAP

This scrub gently stimulates your skin and also helps to tone your skin. It removes excess oil & dead skin from your body. This is ideal for oily skin.