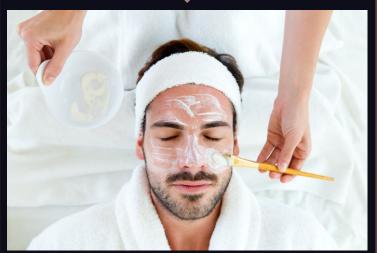

# **SHAHNAZ HUSAIN FACIALS**

| Oily Skin | 60 Min | INR 1,500.00 |
|-----------|--------|--------------|
| Dry Skin  | 60 Min | INR 1,500.00 |
| Flower    | 60 Min | INR 1,750.00 |
| Fruit     | 60 Min | INR 1,750.00 |
| Pearl     | 90 Min | INR 2,000.00 |
| Gold      | 90 Min | INR 2,250.00 |
| Diamond   | 90 Min | INR 2,500.00 |

# **FACE CLEANUP**

| Normal Cleanup          | 20 Min | INR 700.00 |
|-------------------------|--------|------------|
| Veg Peel Cleanup (Kaya) | 20 Min | INR 950.00 |