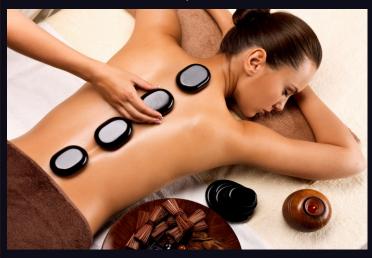

### HOT STONE MASSAGE

In this massage special energized stones and aroma oils are used. Different types of heated stones are placed on specific parts of your body, which helps you to relax and ease your tensed muscles and damaged soft tissues. It relieves muscle tension & pain, reduces stress & anxiety and promotes sleep.