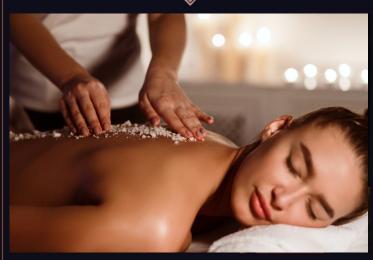

# **BODY SCRUBS & WRAPS**

| ➤ Milk Cream Vetiver  | Scrub | 60 Min | INR 2,500.00 |
|-----------------------|-------|--------|--------------|
| > Indian Spices Scrub |       | 60 Min | INR 2,500.00 |
| Sugarcane Scrub       |       | 60 Min | INR 2,750.00 |
| ➤ Aloe Vera Cooling V | Vrap  | 60 Min | INR 2,500.00 |
| ➤ Indian Spices Wrap  |       | 60 Min | INR 2,500.00 |
| Coffee Wrap           |       | 60 Min | INR 2,500.00 |

### MILK CREAM VETIVER BODY SCRUB

This is a soothing, cooling & calming scrub that uses milk cream, vetiver and turmeric giving you an inner balance and outer skin tone. It also protects and moisturizes your skin.

### > INDIAN SPICES BODY SCRUB

This is an exfoliating scrub using rice powder mixed with a variety of Indian spices. It helps to remove your dead skin and to relax your tired muscles.

### SUGAR CANE BODY SCRUB

This is a gentle scrub using brown sugar and sweet almond oil. This scrub will exfoliate your skin and bring a silky touch. This is ideal to revive the radiance of your skin. It is also moisturizing, smoothening & nourishing for your skin.