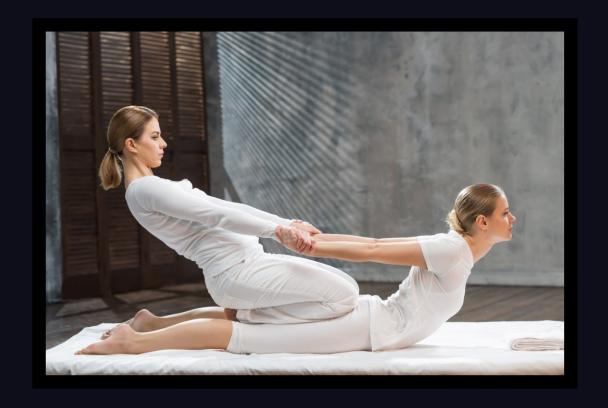

### > THAI YOGA MASSAGE

This massage stimulates your pressure points to open your body's energy pathway, allowing your body to heal. It is performed with different yoga poses for a deeper stretch. It increases flexibility, relieves pain & muscle tensions, improves range of motions, gives deep relaxation and relieves stress. It also improves your circulation and lymphatic flow. It can reduce headaches and increase your energy level.