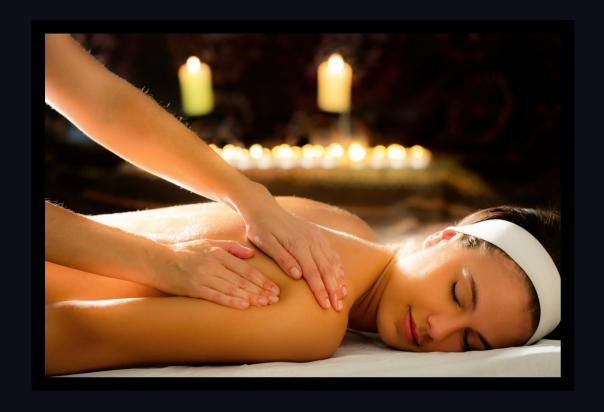

# **SPA THERAPY**

| Swedish Massage            | 60/90 Min | INR 2,800.00/3,500.00 |
|----------------------------|-----------|-----------------------|
| Aromatherapy Massage       | 60/90 Min | INR 2,800.00/3,500.00 |
| Deep Tissue Massage        | 60/90 Min | INR 3,250.00/4,250.00 |
| Thai Yoga Massage          | 60/90 Min | INR 3,000.00/4,000.00 |
| Hot Stone Massage          | 90 Min    | INR 4,000.00          |
| Retrieve Signature Massage | 120 Min   | INR 5 500 00          |

### SWEDISH MASSAGE

With this massage you can energize your body & mind and improve your overall health. It is a great way to relax and unwind. It helps to relax your tight muscles and promote your blood circulation.